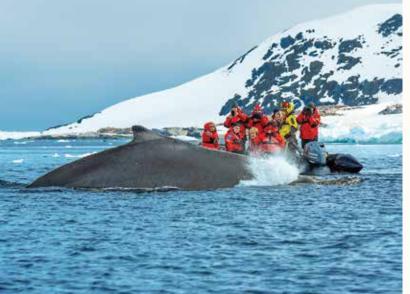

# Expedition to ANTARCTICA

COMPA

Join us for this spectacular 14-day journey featuring a nine-night, exclusively chartered cruise to Antarctica, Earth's last frontier. Cruise aboard the intimate L'AUSTRAL, one of the finest vessels in Antarctic waters, featuring private balconies in 95% of the deluxe, ocean-view accommodations. Experience "The White Continent" in its unspoiled state; see fantastically shaped icebergs, turquoise glaciers, bustling penguin rookeries and look for breaching whales. Accompanied by the ship's expert team of naturalists, board sturdy Zodiac watercraft for excursions ashore and observe Antarctica's abundant wildlife. Spend two nights in vibrant Buenos Aires. Extend your journey with the exclusive three-night Iguazú Falls Post-Program Option.

#### On Board an Exclusively Chartered, Five-Star, Ice-Class Ship L'AUSTRAL

- Nine nights round trip Ushuaia, Argentina, cruising to Antarctica's Neumayer Channel, Port Lockroy, Wiencke Island, Petermann Island, Lemaire Channel, Neko Harbor, Paradise Bay, Deception Island, Neptune's Bellows, Pendulum Cove, Half Moon Island and Weddell Sea (weather, ice and sea conditions permitting).
- Elegantly appointed, Five-Star Suite or Stateroom.
- Captain's Welcome and Farewell Receptions.
- Complimentary alcoholic and nonalcoholic beverages available throughout the cruise.
- All meals aboard ship.
- Complimentary Wi-Fi (conditions permitting).
- Onboard expedition team of naturalists who provide a series of lectures about local wildlife and topography.
- Exploration by **Zodiac landing craft**, accompanied by an expert naturalist guide from the expedition team.