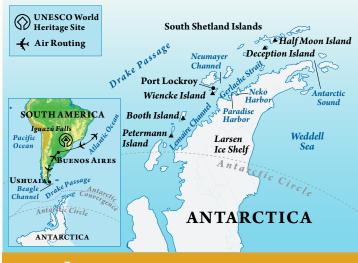

#### JANUARY II TO 24, 2022

BUENOS AIRES \* PORT LOCKROY \* PETERMANN ISLAND Deception Island \* Half Moon Island \* Weddell Sea

- 1 Depart the U.S. or Canada
- 2-3 Buenos Aires, Argentina
- 4 Buenos Aires/Fly to Ushuaia/Embark L'AUSTRAL
- **5-6** Cruising the Drake Passage
- 7 Neumayer Channel/Port Lockroy
- 8 Petermann Island/Lemaire Channel
- 9 Neko Harbor/Paradise Bay
- 10 Deception Island/Neptune's Bellows/ Pendulum Cove/Half Moon Island
- 11 Cruising the Weddell Sea
- 12 Cruising the Drake Passage
- 13 Ushuaia, Argentina/Disembark ship/ Fly to Buenos Aires/Depart for the U.S. or Canada
- **14** Arrive in the U.S. or Canada Itinerary is subject to weather, ice and sea conditions and is subject to change.

#### On Board an Exclusively Chartered, Five-Star, Ice-Class Ship L'AUSTRAL

- Nine nights round trip Ushuaia, Argentina, cruising to Antarctica's Neumayer Channel, Port Lockroy, Wiencke Island, Petermann Island, Lemaire Channel, Neko Harbor, Paradise Bay, Deception Island, Neptune's Bellows, Pendulum Cove, Half Moon Island and Weddell Sea (weather, ice and sea conditions permitting).
- Elegantly appointed, Five-Star Suite or Stateroom.
- Captain's Welcome and Farewell Receptions.
- Complimentary alcoholic and nonalcoholic beverages available throughout the cruise.
- All meals aboard ship.
- Complimentary Wi-Fi (conditions permitting).
- Onboard expedition team of naturalists who provide a series of lectures about local wildlife and topography.
- Exploration by **Zodiac landing craft**, accompanied by an expert naturalist guide from the expedition team.