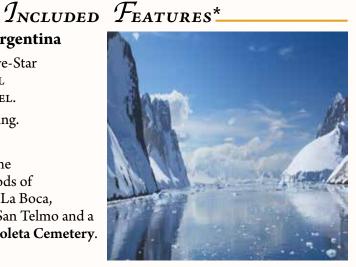

# Expedition to ANTARCTICA

COMPA

Join us for this spectacular 14-day journey featuring a nine-night, exclusively chartered cruise to Antarctica, Earth's last frontier. Cruise aboard the intimate L'AUSTRAL, one of the finest vessels in Antarctic waters, featuring private balconies in 95% of the deluxe, ocean-view accommodations. Experience "The White Continent" in its unspoiled state; see fantastically shaped icebergs, turquoise glaciers, bustling penguin rookeries and look for breaching whales. Accompanied by the ship's expert team of naturalists, board sturdy Zodiac watercraft for excursions ashore and observe Antarctica's abundant wildlife. Spend two nights in vibrant Buenos Aires. Extend your journey with the exclusive three-night Iguazú Falls Post-Program Option.

#### On Board an Exclusively Chartered, Five-Star, Ice-Class Ship L'AUSTRAL

- Nine nights round trip Ushuaia, Argentina, cruising to Antarctica's Neumayer Channel, Port Lockroy, Wiencke Island, Petermann Island, Lemaire Channel, Neko Harbor, Paradise Bay, Deception Island, Neptune's Bellows, Pendulum Cove, Half Moon Island and Weddell Sea (weather, ice and sea conditions permitting).
- Elegantly appointed, Five-Star Suite or Stateroom.
- Captain's Welcome and Farewell Receptions.
- Complimentary alcoholic and nonalcoholic beverages available throughout the cruise.
- All meals aboard ship.
- Complimentary Wi-Fi (conditions permitting).
- Onboard expedition team of naturalists who provide a series of lectures about local wildlife and topography.
- Exploration by **Zodiac landing craft**, accompanied by an expert naturalist guide from the expedition team.