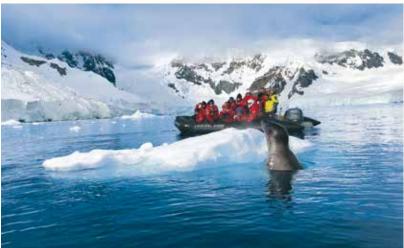

# Expedition to ANTARCTICA

COMPA

Join us for this spectacular 14-day journey featuring a nine-night, exclusively chartered cruise to Antarctica, Earth's last frontier. Cruise aboard the intimate L'AUSTRAL, one of the finest vessels in Antarctic waters, featuring private balconies in 95% of the deluxe, ocean-view accommodations. Experience "The White Continent" in its unspoiled state; see fantastically shaped icebergs, turquoise glaciers, bustling penguin rookeries and look for breaching whales. Accompanied by the ship's expert team of naturalists, board sturdy Zodiac watercraft for excursions ashore and observe Antarctica's abundant wildlife. Spend two nights in vibrant Buenos Aires. Extend your journey with the exclusive three-night Iguazú Falls Post-Program Option.

#### On Board an Exclusively Chartered, Five-Star, Ice-Class Ship L'AUSTRAL

- Nine nights round trip Ushuaia, Argentina, cruising to Antarctica's Neumayer Channel, Port Lockroy, Wiencke Island, Petermann Island, Lemaire Channel, Neko Harbor, Paradise Bay, Deception Island, Neptune's Bellows, Pendulum Cove, Half Moon Island and Weddell Sea (weather, ice and sea conditions permitting).
- Elegantly appointed, Five-Star Suite or Stateroom.
- Captain's Welcome and Farewell Receptions.
- Complimentary alcoholic and nonalcoholic beverages available throughout the cruise.
- All meals aboard ship.
- Complimentary Wi-Fi (conditions permitting).
- Onboard expedition team of naturalists who provide a series of lectures about local wildlife and topography.
- Exploration by **Zodiac landing craft**, accompanied by an expert naturalist guide from the expedition team.